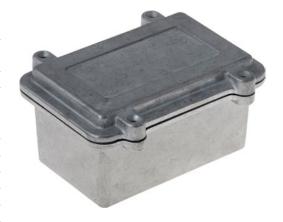

## Metal enclosure

## Natural aluminum, 100 x 150 x 75 mm, Aluminium

## **FEATURES:**

Powder coated aluminium box

Wall mounting holes and fixing screws are outside the sealing area for real sealing protection

M4 screws included for assembly cover to body

## SPECIFICATION:

| External dimensions W x D x H | 100 x 150 x 75 mm    |
|-------------------------------|----------------------|
| Dimensions W x D x H          | 77.8 x 127.8 x 75 mm |
| Colour                        | Natural aluminum     |
| Material                      | Aluminium alloy      |
| Mounting                      | Wall mounting/PCB    |
| Weight                        | 0.52 kg              |
|                               |                      |